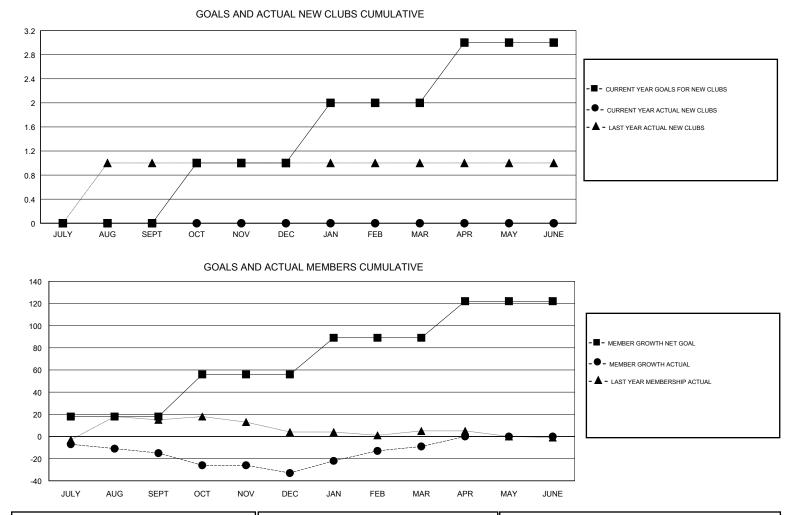

## JOOST PAIJMANS GMT:

## LOCATION ISRAEL

| GMT: JOOST PAIJMANS            |   |   | LOCATION ISRAEL |                                  |    |    | GMT CA |
|--------------------------------|---|---|-----------------|----------------------------------|----|----|--------|
| Clubs<br>RESULTS FOR 2017-2018 |   |   |                 | Members<br>RESULTS FOR 2017-2018 |    |    |        |
|                                |   |   |                 |                                  |    |    |        |
| JULY/AUG/SEPT                  | 0 | 0 | 0               | JULY/AUG/SEPT                    | 18 | 0  | 15     |
| OCT/NOV/DEC                    | 1 | 0 | 0               | OCT/NOV/DEC                      | 38 | 12 | 28     |
| JAN/FEB/MAR                    | 1 | 0 | 0               | JAN/FEB/MAR                      | 33 | 35 | 9      |
| APR/MAY/JUNE                   | 1 | 0 | 0               | APR/MAY/JUNE                     | 33 | 0  | 0      |

| DROPPED CLUBS: 0             | 10 CLUBS OF 27 ADDED 1 OR MORE<br>NEW MEMBERS | GENDER DISTRIBUTION<br>MALE 340 (43.42%)<br>FEMALE 443 (56.58%) |  |
|------------------------------|-----------------------------------------------|-----------------------------------------------------------------|--|
| DROPPED MEMBERS              |                                               | Women Percentage Fiscal Year Goal: 40%                          |  |
| DECEASED 2                   | CLICK HERE FOR CUMULATIVE                     | TOTAL FAMILY UNIT MEMBERS                                       |  |
| CLUB CANCELLED 0<br>OTHER 50 | MEMBERSHIP DATA                               | FAMILY MEMBERS PAYING HALF                                      |  |
| TOTAL 52                     |                                               | DUES                                                            |  |